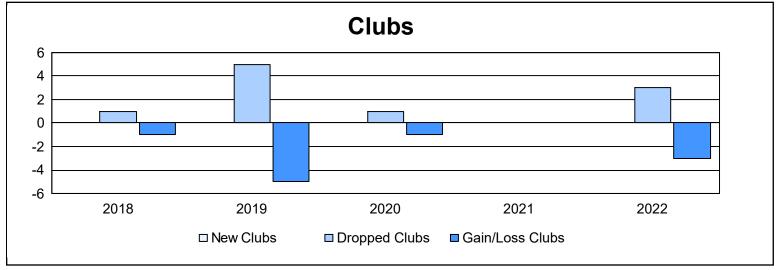

District 9 NC As of June 2022 Cumulative

| Year      | New<br>Clubs | Dropped<br>Clubs | Gain/<br>Loss<br>Clubs | New<br>Members | Charter<br>Members | Reinstate<br>Members | Transfer<br>Members | Total<br>Member<br>Added | Total<br>Members<br>Dropped | Gain/<br>Loss<br>Members |
|-----------|--------------|------------------|------------------------|----------------|--------------------|----------------------|---------------------|--------------------------|-----------------------------|--------------------------|
| 2017-2018 | 0            | 1                | -1                     | 60             | 0                  | 1                    | 4                   | 65                       | 127                         | -62                      |
| 2018-2019 | 0            | 5                | -5                     | 48             | 1                  | 2                    | 17                  | 68                       | 192                         | -124                     |
| 2019-2020 | 0            | 1                | -1                     | 42             | 0                  | 1                    | 4                   | 47                       | 113                         | -66                      |
| 2020-2021 | 0            | 0                | 0                      | 29             | 0                  | 4                    | 1                   | 34                       | 111                         | -77                      |
| 2021-2022 | 0            | 3                | -3                     | 79             | 1                  | 3                    | 21                  | 104                      | 101                         | 3                        |
| Average   | 0            | 2                | -2                     | 52             | 0                  | 2                    | 9                   | 64                       | 129                         | -65                      |